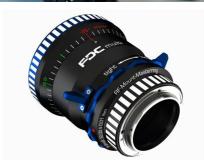

## RF adapter Ring (#302.0220) for the FDC multi:

The Canon RF mount is the current lens connector for Canon 35mm compact cameras of the R series.

The RF bayonet is a further development of the EF bayonet and has a shorter focal flange depth of 22mm.