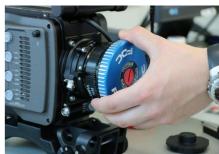

## Best devices for best results. For selective users. Made only by DENZ.

Checking the flange focal distance with the DENZ FDC Multi provides an exact indication of the amount and direction (+ and -) of the deviation between the actual flange focal distance and the ideal flange focal distance.

This allows you to determine the combination of necessary adjustment foils (shims) to correct the flange focal distance. The formerly slow and tedious approach to the flange focal distance is no longer necessary.

As one of the most popular DENZ products worldwide the FDC-multi is a must have for everybody, who prefers working with exactly adjusted cameras. International leading camera manufactures are using this measurement tool to calibrate their cameras before delivery.