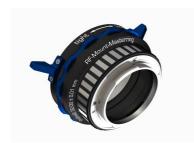

## RF adapter Ring (#302.0220) for the FDC multi:

The Canon RF mount is the current lens connector for Canon 35mm compact cameras of the R series.

The RF bayonet is a further development of the EF bayonet and has a shorter focal flange depth of 22mm.